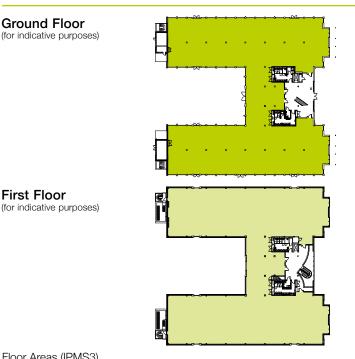

A two storey, air conditioned building available as a whole or by floors providing

**17,583** (1,634 sq m) **- 35,247 sq ft** (3,275 sq m)

www.kings-hill.com

#### Description

32 Tower View is a two storey office building providing flexible and subdivisible work space. Two wings of office accommodation are organised around a landscaped area with central core, lift and entrance area. The building is in a prominent location on the main thoroughfare and is situated close to Kings Hill's amenities in Liberty Square.

#### Floor Areas (IPMS3)

|              | sq ft  | sq m  | parking spaces |
|--------------|--------|-------|----------------|
| Reception    | 1,348  | 125   |                |
| Ground floor | 17,583 | 1,634 | 100            |
| First floor  | 17,664 | 1,641 | 99             |
| Total        | 35,247 | 3,275 | 199            |

Available as a whole or by floors.