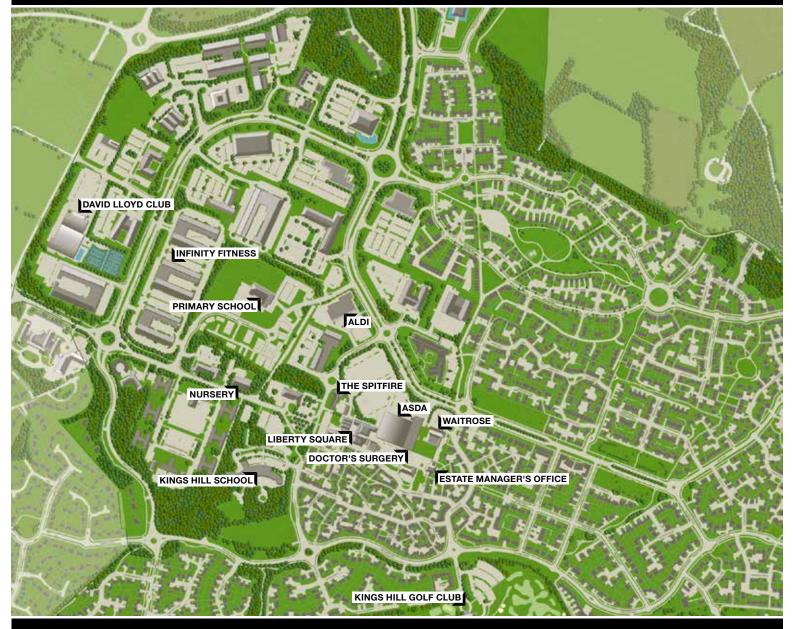

# **Kings Hill Amenities**

#### **Liberty Square**

Costa Stone Hairdressers Kings Hill Shoe Repairs Kings Hill Vets Kings Hill Opticians Kings Hill Dental Practice Dominoes Humphreys Fish and Chips Turmeric Square Indian Restaurant Memphis Belle Sandwich Shop

Kings Hill School Primary & Nursery Kings Hill

the spitfire

WAITROSE

ASDA

With c9,000 people living in Kings Hill, business occupiers benefit from a doorstep pool of labour. Employees enjoy the village centre shops, pub, restaurants, day nurseries, golf course, cricket ground, sports park and David Lloyd fitness centre.