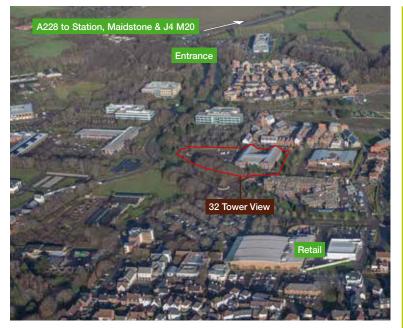

#### Location

Kings Hill is 2 miles from Junction 4 of the M20 which leads to the M26/ M25 and from there to Heathrow, Gatwick, Stansted and City airports. Ebbsfleet International is just 25 minutes by road. Free parking, plus car share scheme and shuttle bus link to West Malling for Kings Hill railway station, with services into London, are welcomed by visitors and staff alike.

## Only 2 miles from Junction 4 / M20