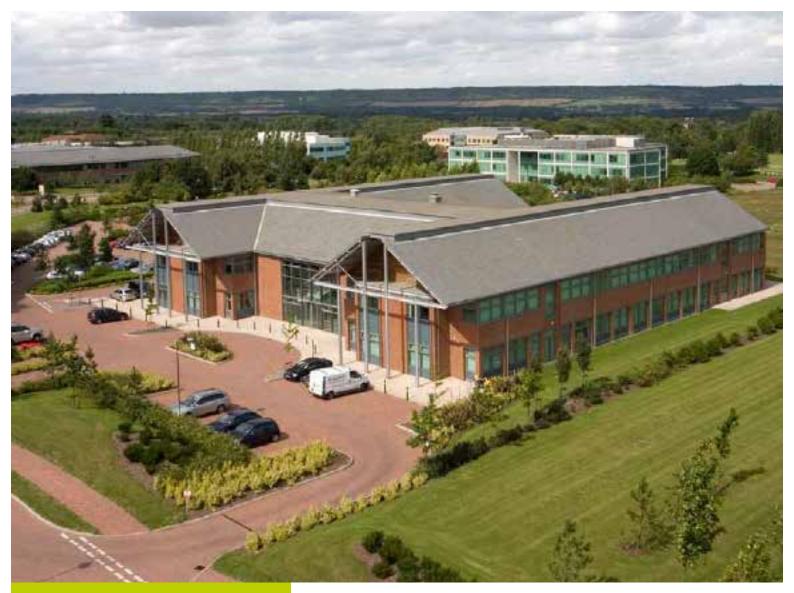

A two storey, air conditioned building available as a whole or by floors providing

**17,583** (1,634 sq m) **- 35,247 sq ft** (3,275 sq m)

www.kings-hill.com

#### Description

32 Tower View is a two storey office building providing flexible and subdivisible work space. Two wings of office accommodation are organised around a landscaped area with central core, lift and entrance area. The building is in a prominent location on the main thoroughfare and is situated close to Kings Hill's amenities in Liberty Square.