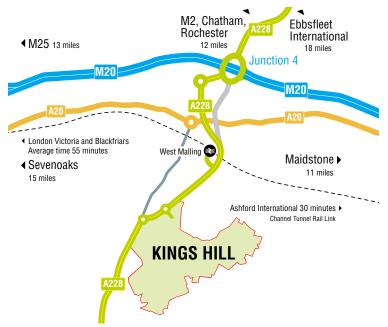

#### Location

Kings Hill is 2 miles from Junction 4 of the M20 which leads to the M26/ M25 and from there to Heathrow, Gatwick, Stansted and City airports. Ebbsfleet International is just 25 minutes by road. Free parking, plus car share scheme and shuttle bus link to West Malling for Kings Hill railway station, with services into London, are welcomed by visitors and staff alike.

## Only 2 miles from Junction 4 / M20