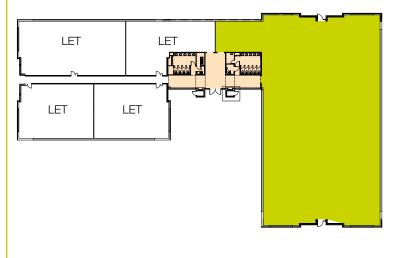

Single storey office building providing a suite of

10,994 sq ft (1,021 sq m)

www.kings-hill.com

#### **Description**

The building provides versatile, low maintenance, cost effective accommodation for a whole range of businesses. Single storey, with large, open floor plate and is of brick construction under a pitched cedar shingle roof set in landscaped surroundings.

#### \*Floor Area (IPMS3)

|              | sq ft  | sq m  | parking spaces |
|--------------|--------|-------|----------------|
| Vacant suite | 10,994 | 1,021 | 56             |