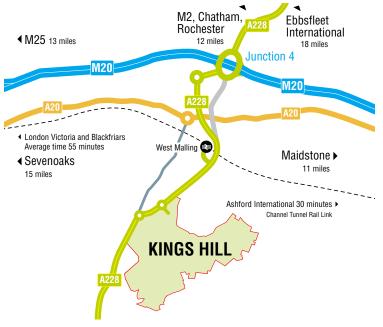

#### Location

Kings Hill is 2 miles from Junction 4 of the M20 which leads to the M26/ M25 and from there to Heathrow, Gatwick, Stansted and City airports. Ebbsfleet International is just 25 minutes by road. Free parking, plus car share scheme and shuttle bus link to West Malling for Kings Hill railway station, with services into London, are welcomed by visitors and staff alike.

## Only 2 miles from Junction 4 / M20