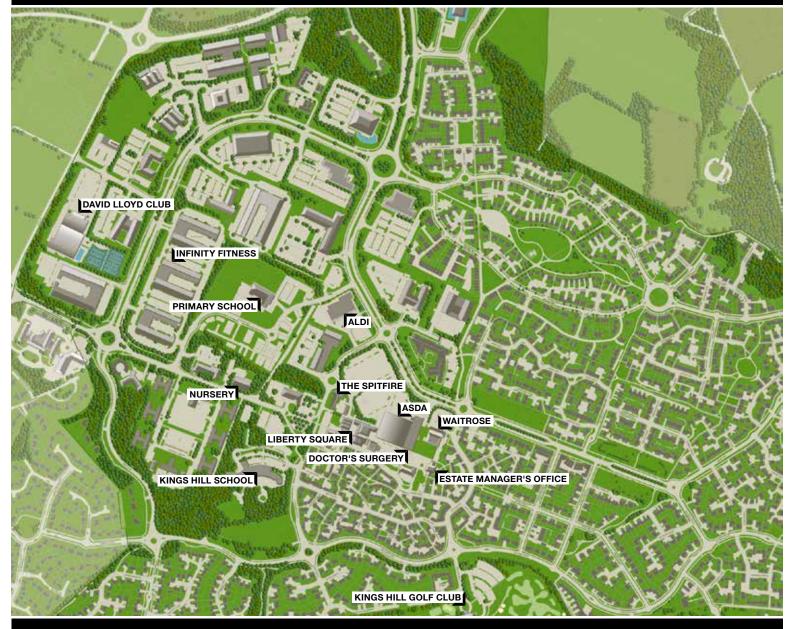

# **Kings Hill Amenities**

### **Liberty Square**

Costa Stone Hairdressers Kings Hill Shoe Repairs Kings Hill Vets Kings Hill Opticians Kings Hill Dental Practice Dominoes Humphreys Fish and Chips Turmeric Square Indian Restaurant Memphis Belle Sandwich Shop

Kings Hill School Primary & Nursery Kings Hill

the spitfire

WAITROSE

ASDA

With c9,000 people living in Kings Hill, business occupiers benefit from a doorstep pool of labour. Employees enjoy the village centre shops, pub, restaurants, day nurseries, golf course, cricket ground, sports park and David Lloyd fitness centre.