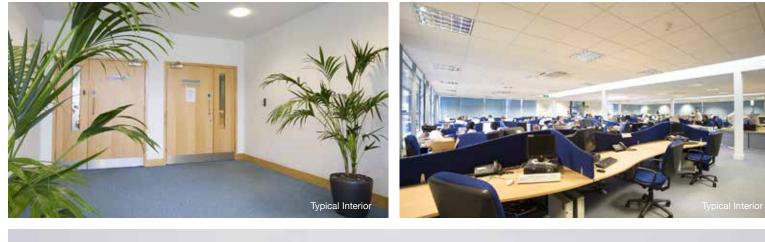

#### **Description**

The building provides versatile, low maintenance, cost effective accommodation for a whole range of businesses. Single storey, with large, open floor plate and is of brick construction under a pitched cedar shingle roof set in landscaped surroundings.

#### **Specification**

- > Quality communal entrance lobby.
- > VRF comfort cooling.
- Gas fired central heating.
- LED lighting.
- Communal WC cores.
- Suspended ceiling.
- EPC B-43.