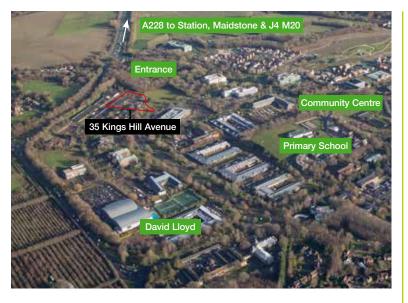

#### Location

Kings Hill is 2 miles from Junction 4 of the M20 which leads to the M26/ M25 and from there to Heathrow, Gatwick, Stansted and City airports. Ebbsfleet International is just 25 minutes by road. Free parking, plus car share scheme and shuttle bus link to West Malling for Kings Hill railway station, with services into London, are welcomed by visitors and staff alike.

With c9,000 people living in Kings Hill, business occupiers benefit from a doorstep pool of labour. Employees enjoy the village centre shops, pub, restaurants, day nurseries, golf course, cricket ground, sports park and David Lloyd fitness centre.

## Only 2 miles from Junction 4 / M20