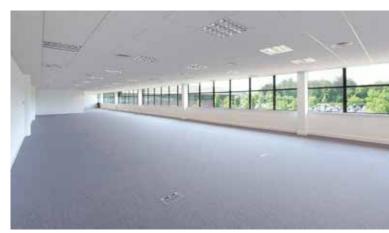

Office suite providing

**6,548 sq ft** (608 sq m)

# **Description**

11 Tower View is a two storey air conditioned office building.

# **Specification**

- The demise benefits from the previous tenant's fit out.
- Impressive glass atrium entrance and lobby area.
- Air conditioning.
- Suspended ceilings with recessed lighting.
- Carpeted raised floors.
- 13 person passenger lift.
- Communal WC cores, with shower facilities.