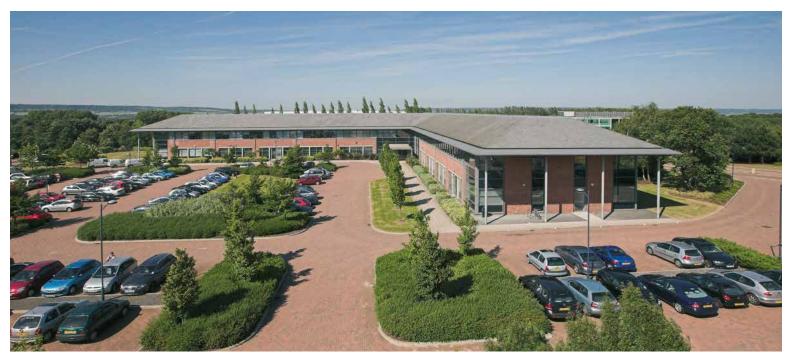

# **Description**

11 Tower View is a two storey air conditioned office building.

# **Specification**

- The demise benefits from the previous tenant's fit out.
- Impressive glass atrium entrance and lobby area.
- Air conditioning.
- Suspended ceilings with recessed lighting.
- Carpeted raised floors.
- 13 person passenger lift.
- Communal WC cores, with shower facilities.

### **Kings Hill Property Management**

A site based team provides planned property maintenance, a rapid response and 24 hour help desk.

www.kings-hill.com

Floor Area (IPMS3)

|              | sq ft | sq m | parking spaces | EPC |
|--------------|-------|------|----------------|-----|
| Ground Floor | 6,548 | 608  | 32             | В   |