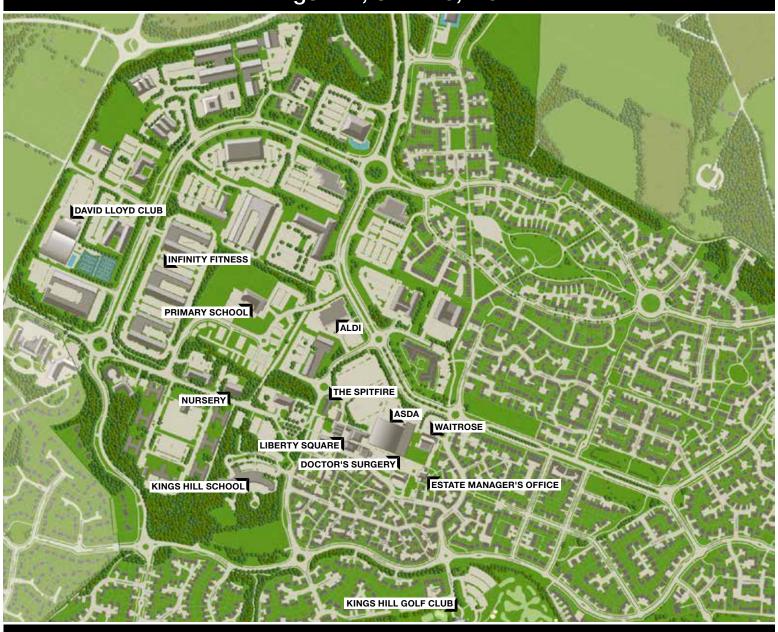

# Kings Hill Amenities

Kings Hill, J4 M20, Kent

# **Liberty Square**

Stone Hairdressers

Kings Hill Shoe Repairs

Kings Hill Vets

Kings Hill Opticians

Kings Hill Dental Practice

**Dominoes** 

Humphreys Fish and Chips

Turmeric Square Indian Restaurant

Memphis Belle Sandwich Shop

Kings Hill is 2 miles from Junction 4 of the M20 which leads to the M26/ M25 and from there to Heathrow, Gatwick, Stansted and City airports. Ebbsfleet International is just 25 minutes by road. Free parking, plus car share scheme and shuttle bus link to West Malling for Kings Hill railway station, with services into London, are welcomed by visitors and staff alike.

With c9,000 people living in Kings Hill, business occupiers benefit from a doorstep pool of labour. Employees enjoy the village centre shops, pub. restaurants, day nurseries, golf course, cricket ground, sports park and David Lloyd fitness centre.