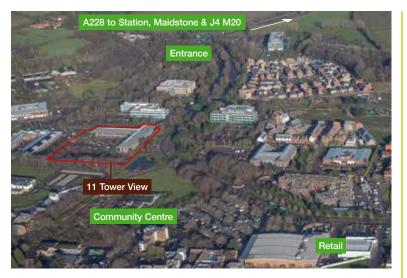

# **Description**

11 Tower View is a two storey air conditioned office building.

Turmeric Square Indian Restaurant

Memphis Belle Sandwich Shop

Kings Hill is 2 miles from Junction 4 of the M20 which leads to the M26/ M25 and from there to Heathrow, Gatwick, Stansted and City airports. Ebbsfleet International is just 25 minutes by road. Free parking, plus car share scheme and shuttle bus link to West Malling for Kings Hill railway station, with services into London, are welcomed by visitors and staff alike.