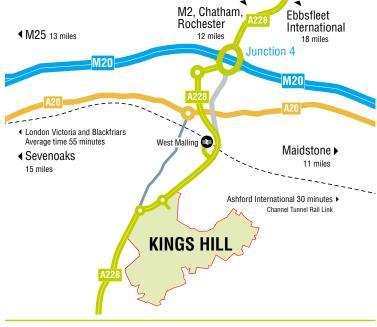

Turmeric Square Indian Restaurant

Memphis Belle Sandwich Shop

Kings Hill is 2 miles from Junction 4 of the M20 which leads to the M26/ M25 and from there to Heathrow, Gatwick, Stansted and City airports. Ebbsfleet International is just 25 minutes by road. Free parking, plus car share scheme and shuttle bus link to West Malling for Kings Hill railway station, with services into London, are welcomed by visitors and staff alike.