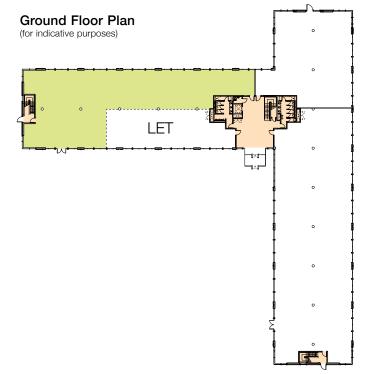

Office suite providing

**6,548 sq ft** (608 sq m)

### **Kings Hill Property Management**

A site based team provides planned property maintenance, a rapid response and 24 hour help desk.

www.kings-hill.com

Floor Area (IPMS3)

|              | sq ft | sq m | parking spaces | EPC |
|--------------|-------|------|----------------|-----|
| Ground Floor | 6,548 | 608  | 32             | В   |